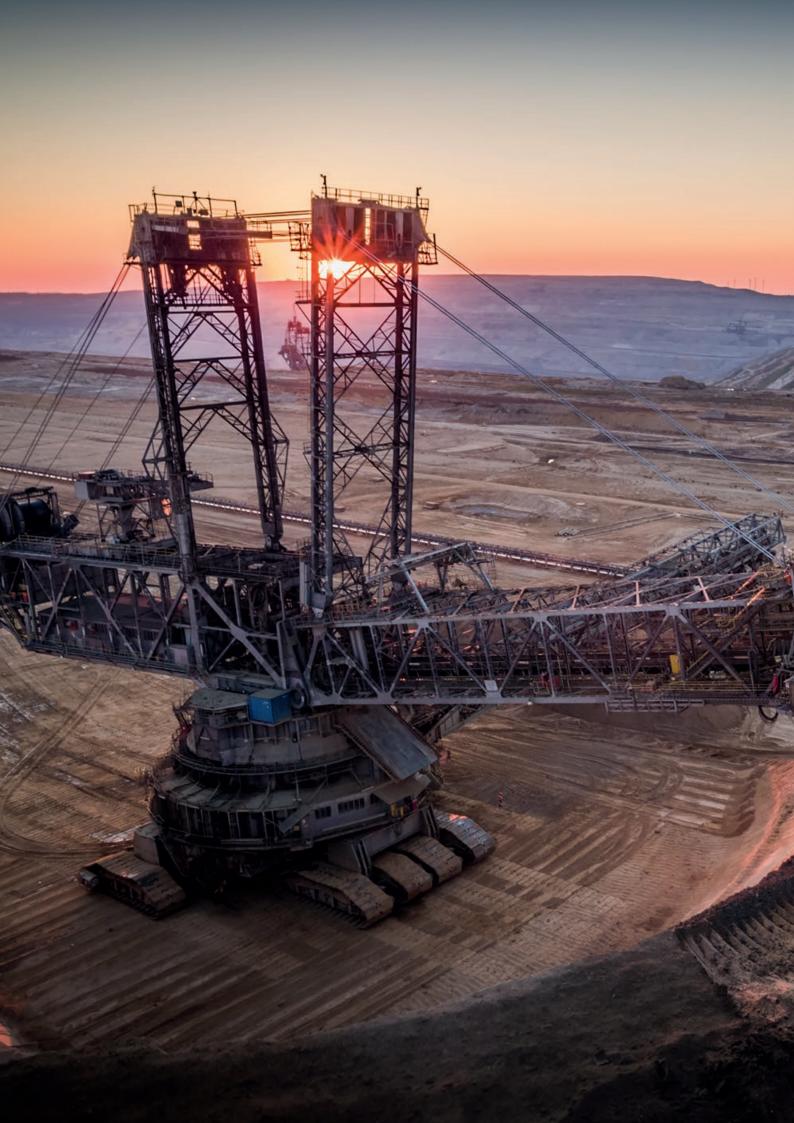

## Mining and material handling

# System solutions for mining

Klaus Faber AG offers suitable machinery cabling solutions for conveyor equipment and systems as well as custom trailing cables for large mobile mining equipment.

Your industry experts

# Faber 'Mining' task force – specialists for your mining project

From machinery cabling for conveyor equipment and systems to custom trailing cables for all types of large mobile equipment such as bucket-chain dredgers, floating dredgers and bucket wheel excavators – we find the right cable solutions for your mining project. Whether you need our assistance to meet maintenance requirements or to implement new-build projects all over the world, we take care of your requirements – even directly in the field.

# Custom mining cables and system solutions for your project

No cable application is too difficult – we offer you the right cable solution.