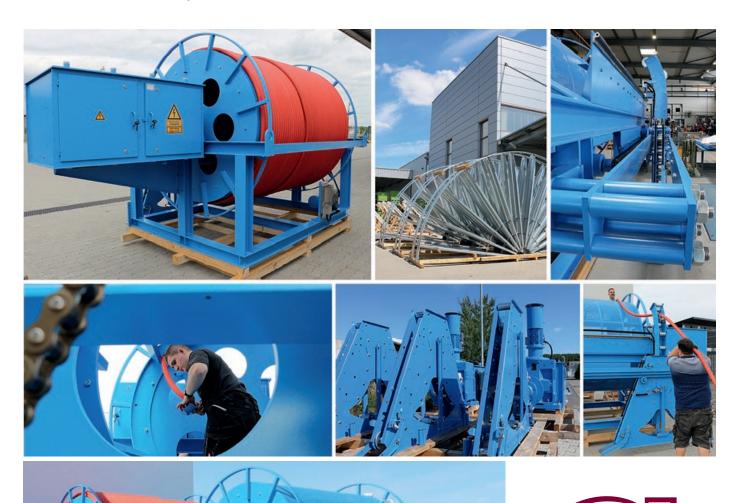

## Reliable systems for efficient logistics

HARTMANN & KÖNIG STROMZUFÜHRUNGS AG is a leading company in the manufacture of motorized cable reels, spring cable reels and slip ring assemblies. We supply customers around the world with state-of-the-art systems for power and data transmission on mobile equipment. Our solutions for mining and material handling are as follows:

- motorized cable reels for stacker reclaimers / ship loaders and unloaders
- cylindrical reels for mining and conveyor belt units
- suitable slip ring assemblies with rotary transmitters for energy and data
- wide-winding reels for drilling and shotcrete trucks

Products from Hartmann & König are characterized not only by their outstanding quality, but also by their durability and reliability. The use of high-quality materials and innovative manufacturing techniques ensure that our systems always function perfectly, even under extreme conditions. This leads to a significant reduction in downtimes and thus increases the productivity and efficiency of our customers' systems.