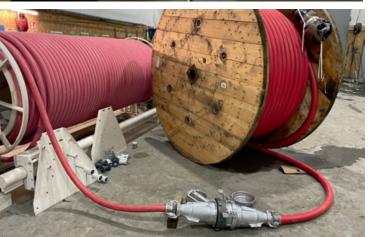

## Assembly. Repair. Installation.

BECKER & HÜSER is a service partner in the field of low and medium voltage technology as well as in the field of fiber optic cable/fiber optic technology. Cable repairs as well as the assembly of terminations and special customer solutions, also for hybrid cables, are part of the daily range of services.

As a cooperation partner of Faber, Becker & Hüser assembles ready-made connection systems that are used in tunneling and mining. Together, customers can therefore be offered a "turnkey solution" that is not only limited to new projects, but also offers comprehensive support during an ongoing process. Becker & Hüser offers an assembly service for all connector and termination variants used in tunneling and mining. These include, among others:

- Plug and coupling systems from Krott Electronic
- TJB connector systems
- Cavotec connector systems
- Patton & Cooke connector systems
- 630 A Typ C connector systems from various manufacturers

Further information: www.kabelreparatur.eu