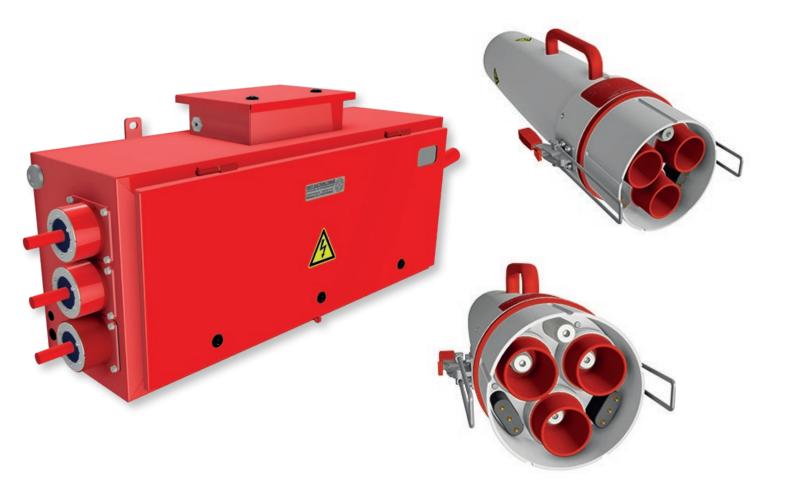

## Connectors. Couplings. Junction boxes.

Faber serves since 1950 with its customer-oriented logistics and services, a wide range of products, high product availability and the technical know-how a great variety of different market sectors. And even for customized solutions Faber is the right partner to contact.

Together with KROTT ELECTRONIC, we develop, produce and supply customized connector-coupling systems and connection housings up to 24 kV for the mobile connection of mining or conveyor belt equipment in mining and material handling. In various global projects, Faber is increasingly relying on the SMV24 connector system and the G-MV connection housing series to live up to its reputation as a system supplier - true to the motto "your turnkey solution provider - we energize your construction site."

Further information: www.krott-electronic.de

## **KROTT**ELECTRONIC GMBH®

ENTWICKLUNGS- UND VERTRIEBSGESELLSCHAFT
DEVELOPMENT AND SALES COMPANY