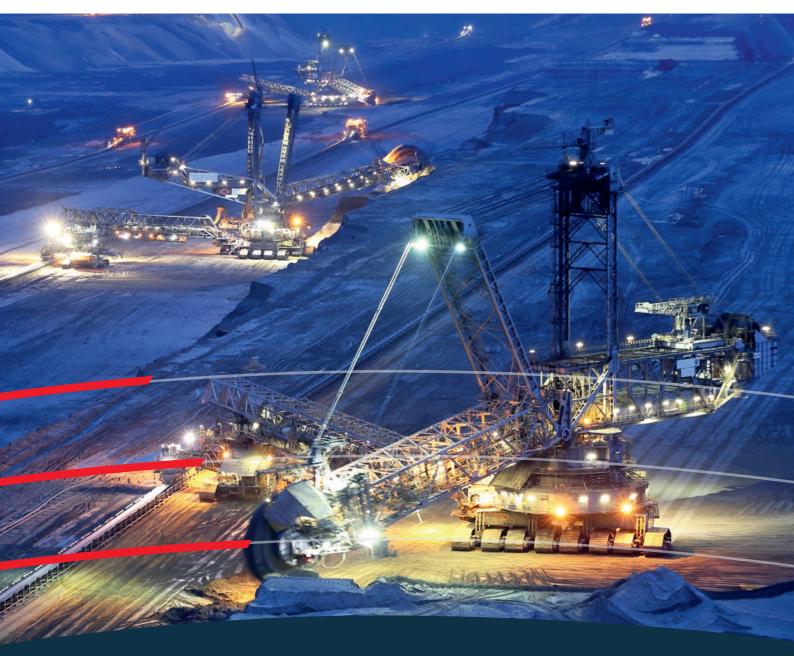

## Mining and material handling

# System solutions for mining

Klaus Faber AG offers suitable machinery cabling solutions for conveyor equipment and systems as well as custom trailing cables for large mobile mining equipment.

Your industry experts

# Faber 'Mining' task force – specialists for your mining project

From machinery cabling for conveyor equipment and systems to custom trailing cables for all types of large mobile equipment such as bucket-chain dredgers, floating dredgers and bucket wheel excavators – we find the right cable solutions for your mining project. Whether you need our assistance to meet maintenance requirements or to implement new-build projects all over the world, we take care of your requirements – even directly in the field.

# Custom mining cables and system solutions for your project

No cable application is too difficult – we offer you the right cable solution.